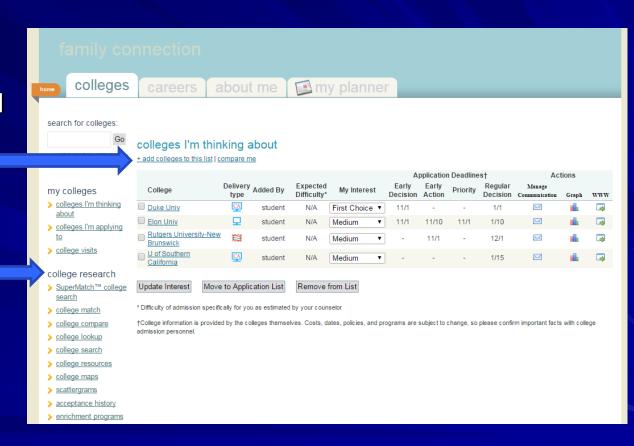

Log in using the email and password you previously set up.

Begin exploring different Colleges

Save colleges you are thinking about or may be interested in for next year!

Select the schools individually to see how you compare and to add them to your list.

If you do not have a specific school in mind yet, use these links to look into the College Research options

Your PSAT, SAT & ACT scores and GPA are uploaded into Naviance!

You can see how you compare!

Learn more about the school!