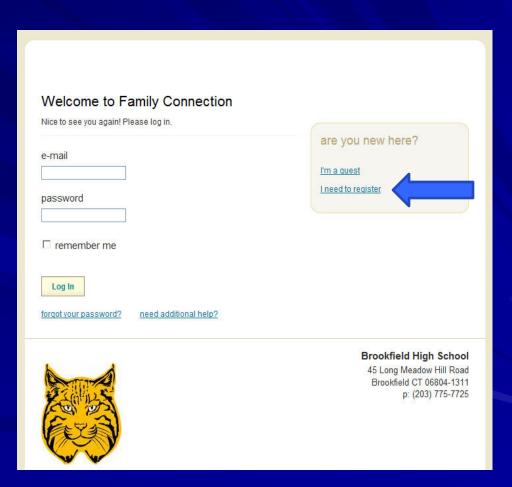

#### How to Register

The direct link for Brookfield High School students and families: <a href="http://connection.naviance">http://connection.naviance</a>
<a href="http://connection.naviance">.com/brookfield</a>

Log in using the email and password you previously set up.

Begin exploring different Colleges

Save colleges you are thinking about or may be interested in for next year!

Select the schools individually to see how you compare and to add them to your list.