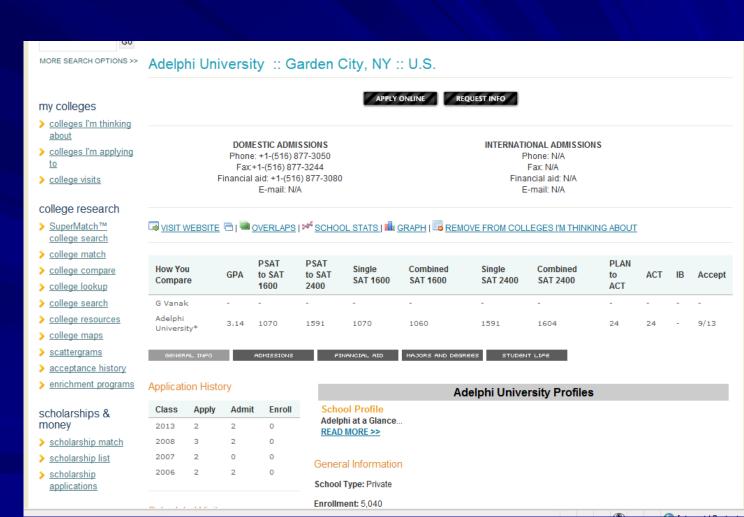

The graph is a very useful tool to use!

GPA and test score statistics in the "How You Compare" section are for students that applied to this college from Brookfield High School. Your PSAT score was converted to the equivalent SAT score and compared to the average single SAT score of the student from BHS who applied.