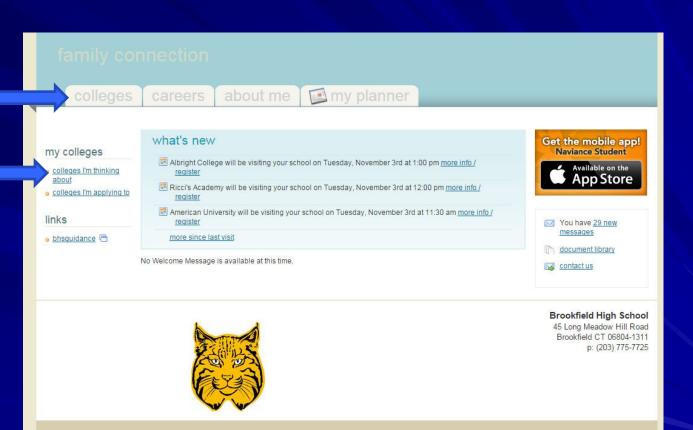

Log in using the email and password you previously set up.

Begin exploring different Colleges

Save colleges you are thinking about or may be interested in for next year!

Select the schools individually to see how you compare and to add them to your list.

If you do not have a specific school in mind yet, use these links to look into the College Research options

Your PSAT, SAT & ACT scores and GPA are uploaded into Naviance!

You can see how you compare!

Learn more about the school!