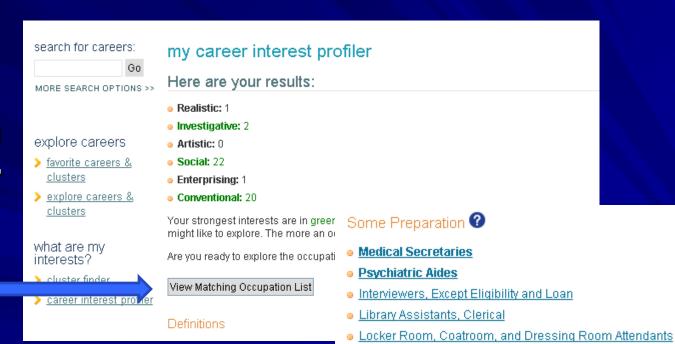

#### 'Careers' Tab

The Careers Tab will allow you to begin researching and building a plan after high school!

Explore different careers based on your personality and interest by taking the Career Interest Assessment

#### 'Careers' Tab

After completing the assessment, you can view some possible occupations.

New Accounts Clerks

Personal Care Aides
Postal Service Clerks
Statement Clerks

Telephone Operators

Order Clerks

Occupational Therapy Aides
Office Clerks, General