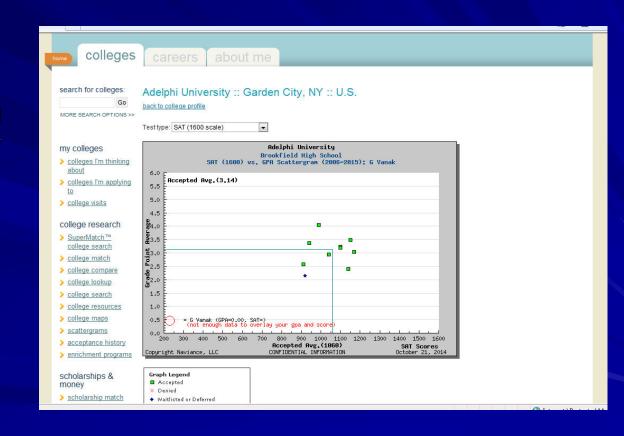

If you do not have a specific school in mind yet, use these links to look into the College Research options

Your PSAT, SAT & ACT scores and GPA are uploaded into Naviance!

You can see how you compare!

Learn more about the school!

The graph is a very useful tool to use!

GPA and test score statistics in the "How You Compare" section are for students that applied to this college from Brookfield High School. Your PSAT score was converted to the equivalent SAT score and compared to the average single SAT score of the student from BHS who applied.