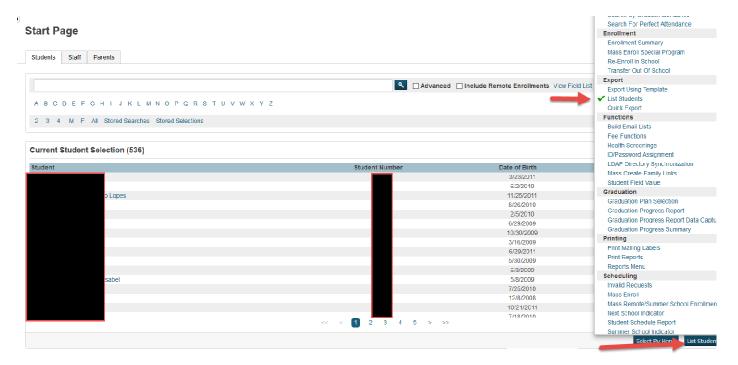

## **Student Data Export for School Photographer**

- From the Start page select All Students
- From the Group Functions drop-down menu (bottom right of screen) select List Students

In the List Students screen enter the following fields ----