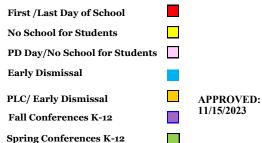

FALL CONFERENCE DATES (Early Dismissal) Grades K-5 evening: 10/23 Grades K-5 evening: 10/24 Grades K-5 daytime: 10/25 Grades 6-8 daytime: 11/6 Grades 6-8 evening: 11/7 Grades 9-12 evening: 11/6 Grades 9-12 daytime: 11/7

SPRING CONFERENCES (Early Dismissal) CLES: 3/13 & 3/14 WMS: 3/4 BHS: 3/6